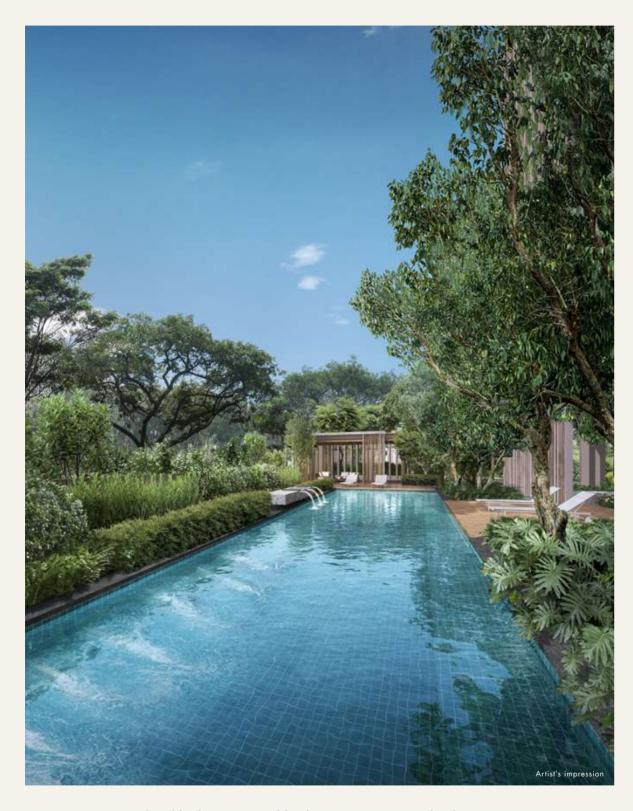

Taking centre stage is the Great Lawn, an expanse of emerald green flanked by the sapphire blue of the 50m Lap Pool. With the gymnasium cantilevering over the lawn, let the open vista inspire your workouts.

Next to the Great Lawn, the 50m Lap Pool beckons you to take a dip.

Tranquillity Garden Gourmet Salon

Escape to this tranquil spot when you need respite from the world, book in one hand and cup of tea in the other.