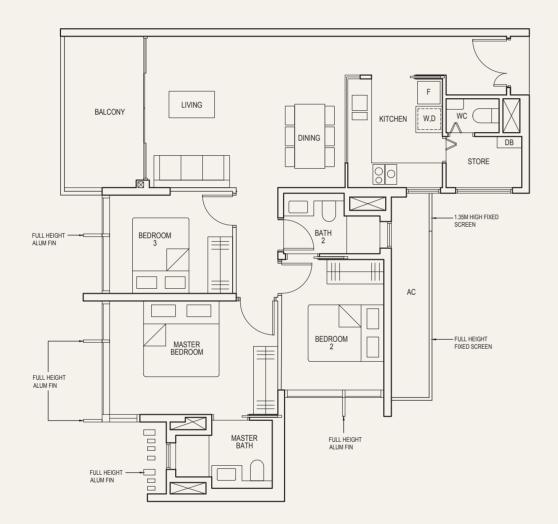

## 3-BEDROOM

TYPE (3)a

#03-03 to #36-03, #02-06 to #36-06

106 sq m

(with Private Lift)

TYPE (3L)a

#04-08 to #36-08 146 sq m

LEGEND:

DB - Distribution Board F - Fridge W - Clothes Washer D - Clothes Dryer AC - Aircon Ledge WC - Water Closet

**DB** - Distribution Board F - Fridge **O** - Oven SO - Steamer Oven W - Clothes Washer D - Clothes Dryer AC - Aircon Ledge WC - Water Closet