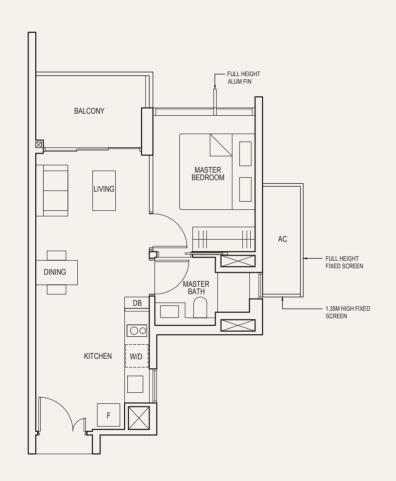

TYPE (1)b

#03-02 to #36-02 49 sq m

TYPE (1)a

#02-07 to #36-07 50 sq m

LEGEND:

DB - Distribution Board F - Fridge W/D - Clothes Washer cum Dryer AC - Aircon Ledge

DB - Distribution Board F - Fridge W/D - Clothes Washer cum Dryer AC - Aircon Ledge

• AREA INCLUDES AIRCON (AC) LEDGE AND BALCONY.
• THE BALCONY SHALL NOT BE ENCLOSED UNLESS WITH THE APPROVED BALCONY SCREEN. FOR AN ILLUSTRATION OF THE APPROVED BALCONY SCREEN, PLEASE REFER TO THE DIAGRAM ANNEXED HERETO AS "ANNEXURE 1"