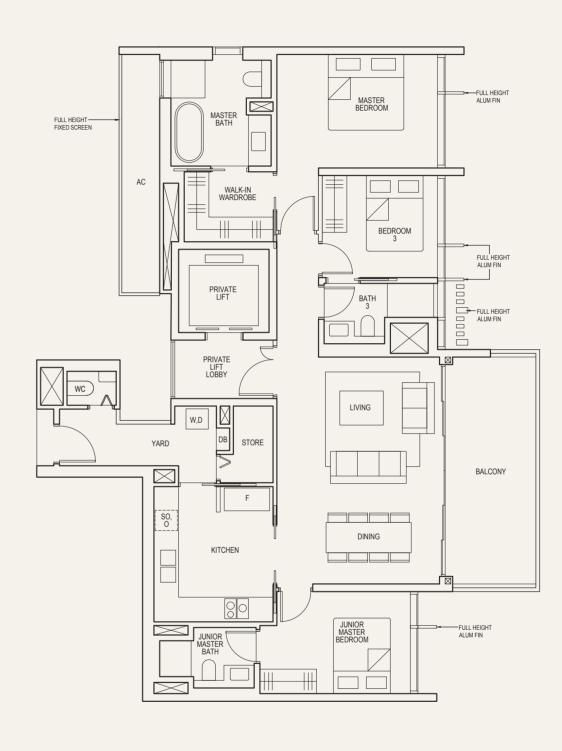

## 4-BEDROOM + FAMILY

(with Private Lift)

TYPE (4+1)a

#03-11 to #36-11 224 sq m

LEGEND:

**DB** - Distribution Board **F** - Fridge **O** - Oven D - Clothes Dryer DW - Dish Washer

SO - Steamer Oven WD - Warming Drawer VD - Vacuum Drawer

WF - Wine Fridge

AC - Aircon Ledge

W - Clothes Washer