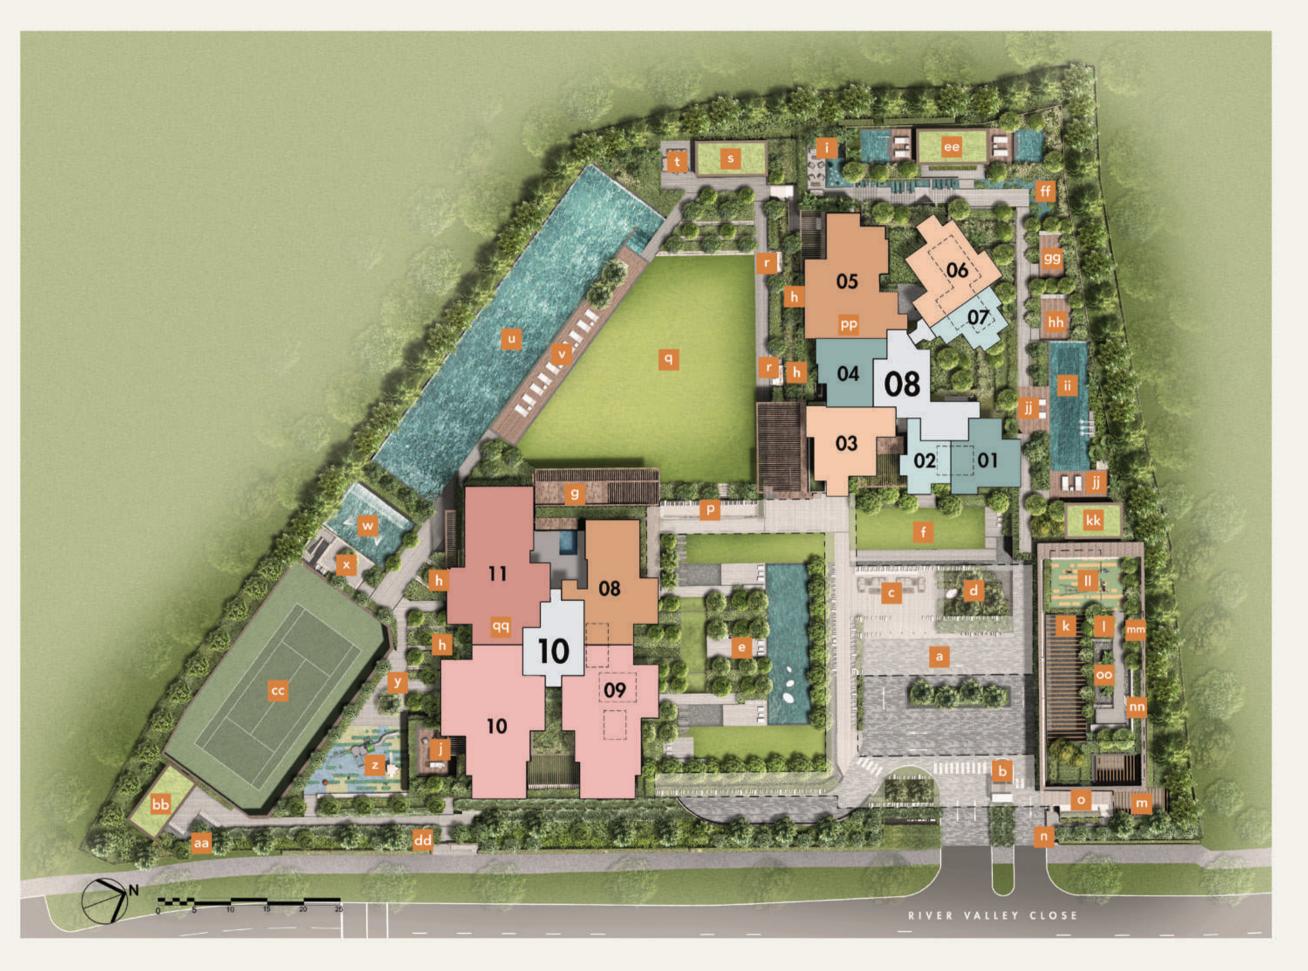

### SITE PLAN

#### FACILITIES AT 1ST STOREY OF BLOCK 8 & 2ND STOREY OF BLOCK 10:

- Arrival courtyard
- Guard house
- Welcome lounge
- d Sculpture court
- Tranquillity garden, consisting of:
  - Serenity garden walk
  - Garden lounges (3 nos)
  - Reflection pool
- Putting green
- g Gym
- Reading patio (4 nos)
- Lazy lounge
- Social terrace
- Bin centre
- Substation
- Generator
- Pedestrian side gate
- Bicycle park

#### FACILITIES AT BASEMENT 1 OF BLOCK 8 & 1ST STOREY OF BLOCK 10:

- P Clubhouse, consisting of:
  - · Living room
  - Private dining room with kitchen
  - Reading lounge
  - · Changing room Concierge service counter
- Great lawn
- Picnic lounge (2 nos)
- Gourmet salon (with bbg pit)
- Afternoon-tea terrace
- 50m lap pool (surfacing area approx. 500m2)
- Sun deck
- Wading pool with water play equipment
- Fun deck

- y Social corner
- Children's playground
- Spice garden
- BBQ pits (2 nos)
- Tennis court (1 no, hard court)
- dd Pedestrian side gate

#### FACILITIES AT 2ND STOREY OF BLOCK 8:

- Spa pavilion with jacuzzi (2 nos)
- ff Water lily pond
- Meditation deck
- Yoga deck
- Hydrotherapy pool
- Pool deck
- Relaxation pavilion
- Outdoor fitness corner
- Garden seating
- Herbs garden
- oo Urban farm

## FACILITIES AT

PP Roof garden, consisting of:

ROOF OF BLOCK 8:

- Sunset lounge
- · Twilight lounge
- Sky lounge (2 nos)
- · Quiet alcove

#### FACILITIES AT ROOF OF BLOCK 10:

- qq Roof garden, consisting of:
  - Solitaire patio
  - · Riverview lounge • Sky lounge (2 nos)
  - · Cityview corner

- 1-Bedroom 3-Bedroom 2-Bedroom 3-Bedroom (with Private Lift)
- 4-Bedroom (with Private Lift) 4-Bedroom + Family (with Private Lift)
- Water Tank Position (Roof Level)