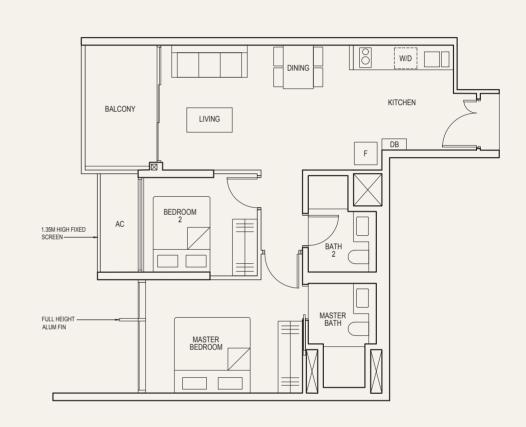

## 3-BEDROOM

(with Private Lift)

TYPE (3L)b

#02-05 to #36-05

142 sq m

(with Private Lift)

**TYPE** (4)a

#04-09 to #36-09 191 sq m

LEGEND:

**DB** - Distribution Board **F** - Fridge W - Clothes Washer

**O** - Oven D - Clothes Dryer AC - Aircon Ledge

SO - Steamer Oven WC - Water Closet

RC - Reinforced Concrete Ledge

• AREA INCLUDES AIRCON (AC) LEDGE AND BALCONY.
• THE BALCONY SHALL NOT BE ENCLOSED UNLESS WITH THE APPROVED BALCONY SCREEN. FOR AN ILLUSTRATION OF THE APPROVED BALCONY SCREEN, PLEASE REFER TO THE DIAGRAM ANNEXED HERETO AS \*ANNEXURE 1\*.