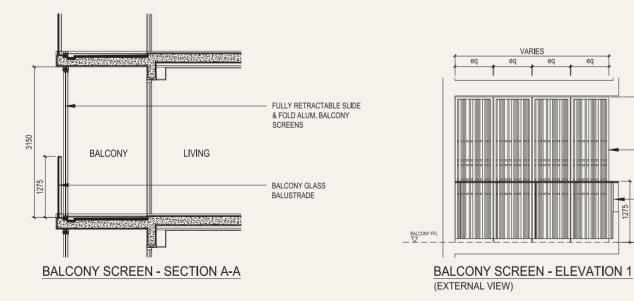

### Approved Screen for Balcony

FULLY RETRACTABLE SLIDE

& FOLD ALUM. BALCONY

RALCONY GLASS BALUSTRADE

- NOTES:

  1. THE BALCONY SHALL NOT BE ENCLOSED UNLESS WITH THE APPROVED SCREEN AS SHOWN ABOVE ("APPROVED SCREEN");
- 2. BALCONY SCREEN IS NOT PROVIDED. THE COST OF SCREEN AND INSTALLATION OF THE APPROVED SCREEN SHALL BE BORNE BY THE PURCHASER; AND
  3. ON-SITE VERIFICATION IS NECESSARY TO OBTAIN ACTUAL MEASUREMENTS PRIOR TO FABRICATION AND INSTALLATION OF THE APPROVED SCREEN.

### EQ - EQUIDISTANT