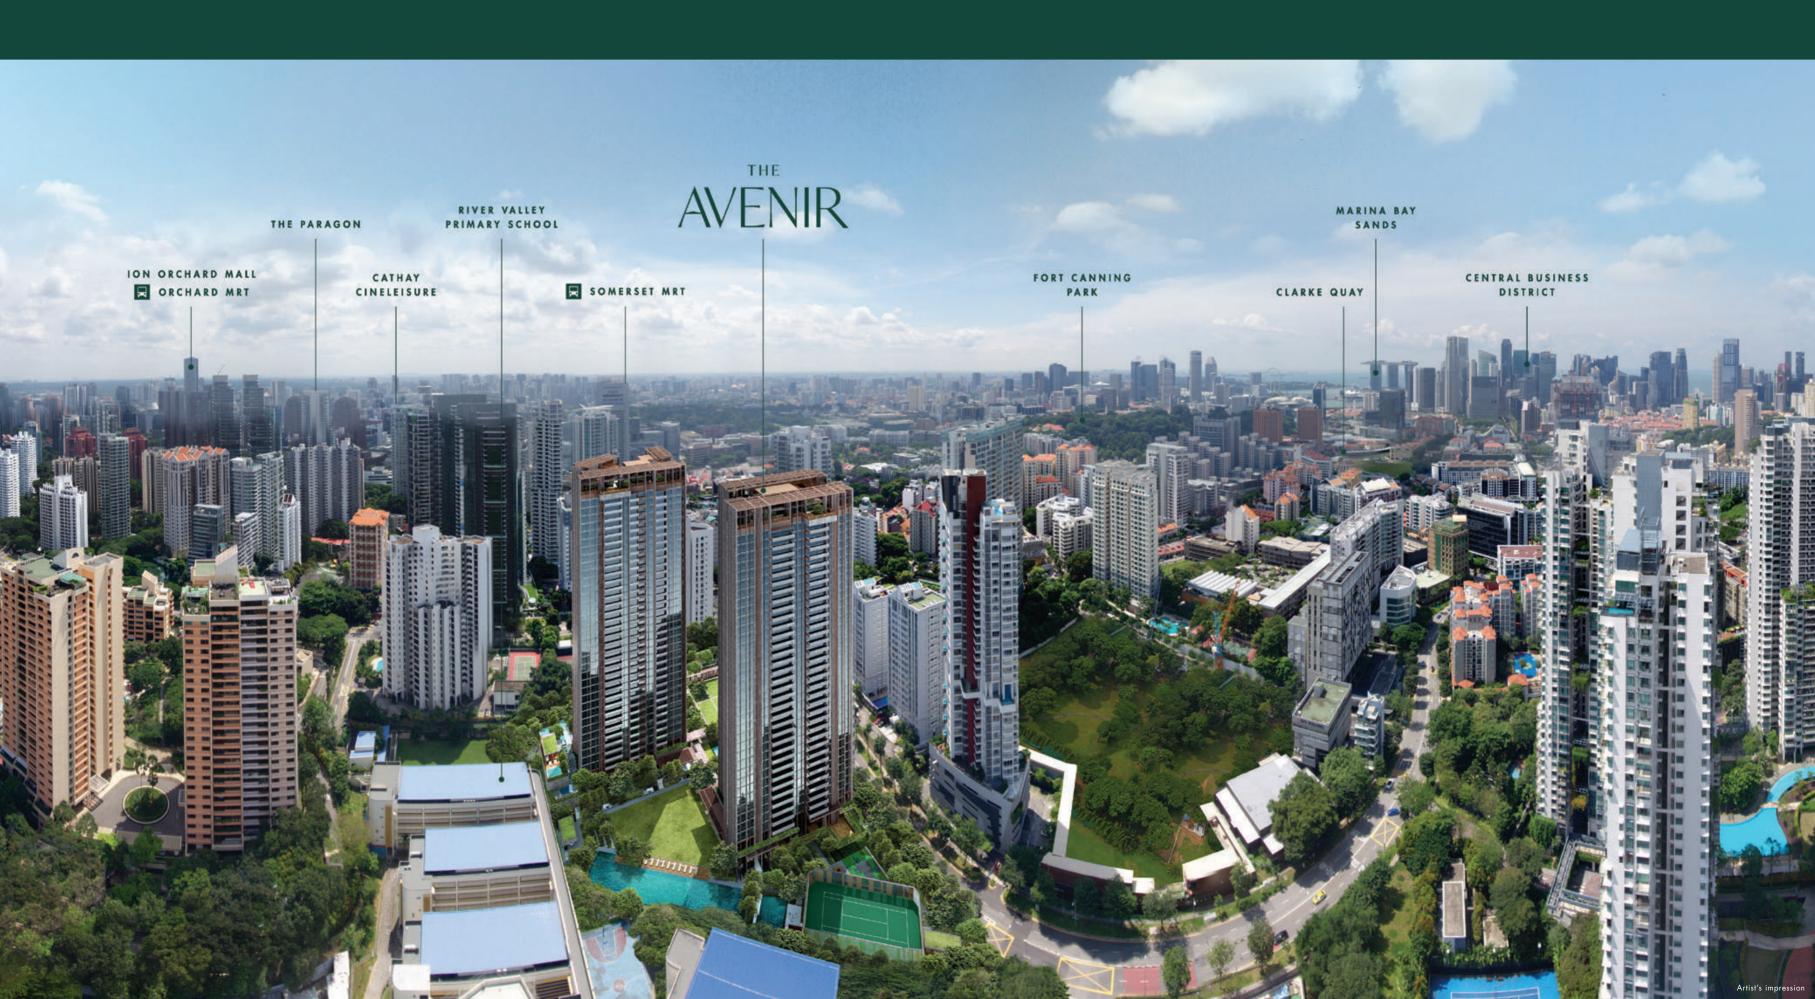

# NOTALL HOMES ARE CREATED EQUAL

Meet the abode for those who refuse to settle for anything less than exceptional. Start with the coveted freehold address in prime District 9.

Add a rare vantage point, overlooking Orchard Road at one end and Singapore River at the other.

Then there's the matter of pedigree, courtesy of ADDP and studioMilou, the latter the architects behind the iconic transformation of the National Gallery Singapore.

It all makes for so much more than a home.

Meet the newest landmark in town — The Avenir.