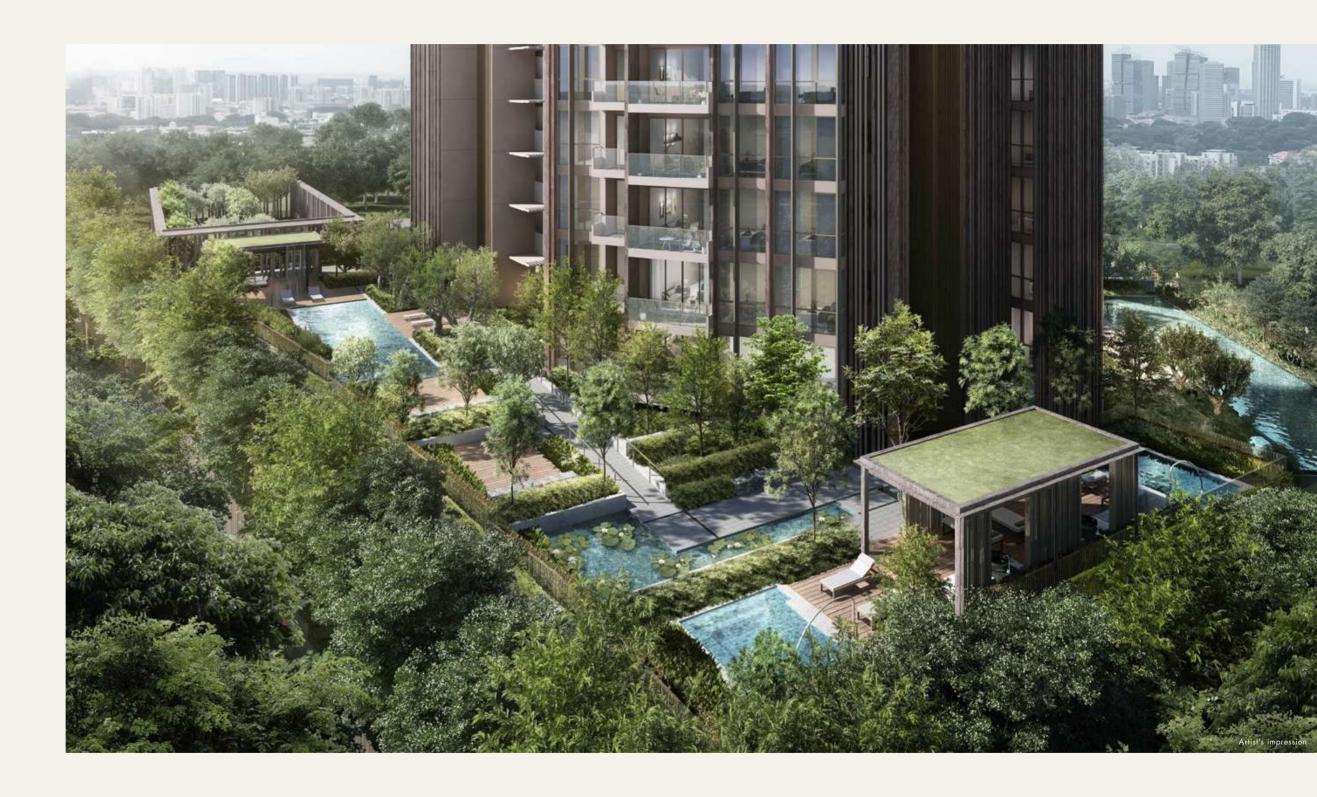

In contemporary city living, what truer measure of luxury than space to breathe?
The perfect foil to the two towering residential blocks, the landscaping is designed to heighten that rare sense of freedom.

Taking centre stage is the Great Lawn, an expanse of emerald green flanked by the sapphire blue of the 50m Lap Pool. With the gymnasium cantilevering over the lawn, let the open vista inspire your workouts.

## STEP UP TO NEW LEVELS OF RELAXATION

Taking full advantage of the sloping grounds is a distinctive stepped architecture, with recreational facilities and lush landscaping interwoven. Along with cantilevered spaces, the staggered heights and depths of the terraces imbue these modern-day hanging gardens with a lively sense of movement and dynamism.