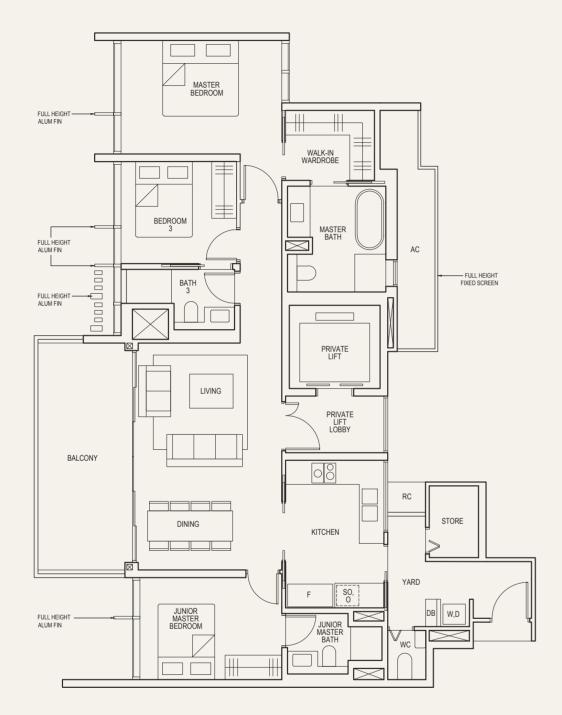

## 4-BEDROOM + FAMILY

(with Private Lift)

TYPE (4+1)a

#03-11 to #36-11 224 sq m

LEGEND:

**DB** - Distribution Board **F** - Fridge **O** - Oven D - Clothes Dryer DW - Dish Washer

SO - Steamer Oven WD - Warming Drawer VD - Vacuum Drawer

• AREA INCLUDES AIRCON (AC) LEDGE AND BALCONY.
• THE BALCONY SHALL NOT BE ENCLOSED UNLESS WITH THE APPROVED BALCONY SCREEN. FOR AN ILLUSTRATION OF THE APPROVED BALCONY SCREEN, PLEASE REFER TO THE DIAGRAM ANNEXED HERETO AS "ANNEXURE 1"