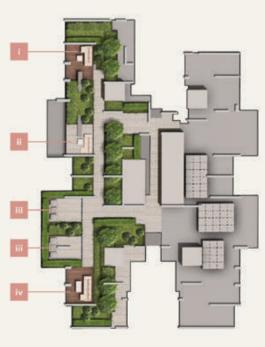

## ROOF PLAN OF BLOCK 10 (ABOVE 36TH STOREY)

Facilities at Roof Garden, consisting of:

- Solitaire patio
- Riverview lounge
- Sky lounge (2 nos)
- Cityview corner

#### FACILITIES AT 1ST STOREY OF BLOCK 8 & 2ND STOREY OF BLOCK 10:

- Arrival courtyard
- Guard house
- Welcome lounge
- d Sculpture court
- Tranquillity garden, consisting of:
  - Serenity garden walk
  - Garden lounges (3 nos)
  - Reflection pool
- Putting green
- g Gym
- Reading patio (4 nos)
- Lazy lounge
- Social terrace
- Bin centre
- Substation
- Generator
- Pedestrian side gate
- Bicycle park

#### FACILITIES AT BASEMENT 1 OF BLOCK 8 & 1ST STOREY OF BLOCK 10:

- P Clubhouse, consisting of:
  - · Living room
  - Private dining room with kitchen
  - Reading lounge
  - · Changing room Concierge service counter
- Great lawn
- Picnic lounge (2 nos)
- Gourmet salon (with bbg pit)
- Afternoon-tea terrace
- 50m lap pool (surfacing area approx. 500m2)
- Sun deck
- Wading pool with water play equipment
- Fun deck

- y Social corner
- Children's playground
- Spice garden
- BBQ pits (2 nos)
- Tennis court (1 no, hard court)
- dd Pedestrian side gate

#### FACILITIES AT 2ND STOREY OF BLOCK 8:

- Spa pavilion with jacuzzi (2 nos)
- ff Water lily pond
- Meditation deck
- Yoga deck
- Hydrotherapy pool
- Pool deck
- Relaxation pavilion
- Outdoor fitness corner
- Garden seating
- Herbs garden
- oo Urban farm