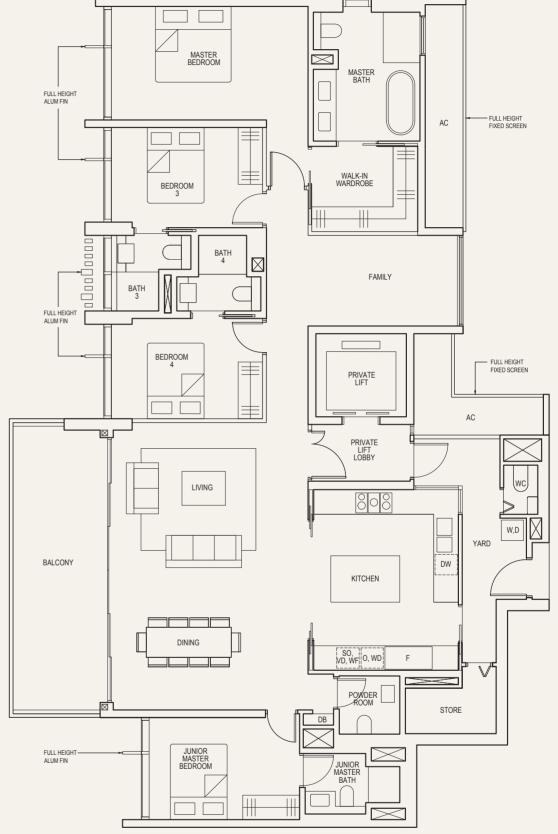

## WISE ARE THOSE WHO SAY BEAUTY IS ON THE INSIDE

An exquisite collection of one to four-bedroom apartments await your pleasure, with your choice of views towards the city or completely unblocked towards Singapore River.

Savour an uncommon spaciousness with thoughtful layouts and a generously sized balcony which extends from the living area and lends it an open, airy ambience.

At the end of the day, retire to interiors that are as lavish as they are large. In the kitchen, you will find a full suite of appliances to turn even the simplest of meals into a work of art.

The same attention to detail is evident in the master bath graced by sophisticated wares befitting this most private of sanctuaries.

## 4-BEDROOM

(with Private Lift)

TYPE (4)b

#03-10 to #36-10 192 sq m

LEGEND:

**DB** - Distribution Board **F** - Fridge W - Clothes Washer D - Clothes Dryer

**O** - Oven DW - Dish Washer

SO - Steamer Oven AC - Aircon Ledge

## 4-BEDROOM + FAMILY

(with Private Lift)

TYPE (4+1)a

#03-11 to #36-11 224 sq m

LEGEND:

**DB** - Distribution Board **F** - Fridge **O** - Oven D - Clothes Dryer DW - Dish Washer

SO - Steamer Oven WD - Warming Drawer VD - Vacuum Drawer