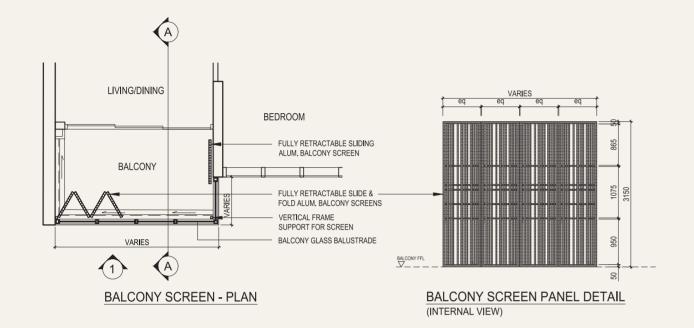

### Approved Screen for Balcony

FULLY RETRACTABLE SLIDE

& FOLD ALUM. BALCONY

RALCONY GLASS BALUSTRADE

- NOTES:

  1. THE BALCONY SHALL NOT BE ENCLOSED UNLESS WITH THE APPROVED SCREEN AS SHOWN ABOVE ("APPROVED SCREEN");
- 2. BALCONY SCREEN IS NOT PROVIDED. THE COST OF SCREEN AND INSTALLATION OF THE APPROVED SCREEN SHALL BE BORNE BY THE PURCHASER; AND
  3. ON-SITE VERIFICATION IS NECESSARY TO OBTAIN ACTUAL MEASUREMENTS PRIOR TO FABRICATION AND INSTALLATION OF THE APPROVED SCREEN.

### EQ - EQUIDISTANT

• AREA INCLUDES AIRCON (AC) LEDGE AND BALCONY.
• THE BALCONY SHALL NOT BE ENCLOSED UNLESS WITH THE APPROVED BALCONY SCREEN. FOR AN ILLUSTRATION OF THE APPROVED BALCONY SCREEN, PLEASE REFER TO THE DIAGRAM ANNEXED HERETO AS "ANNEXURE 1"