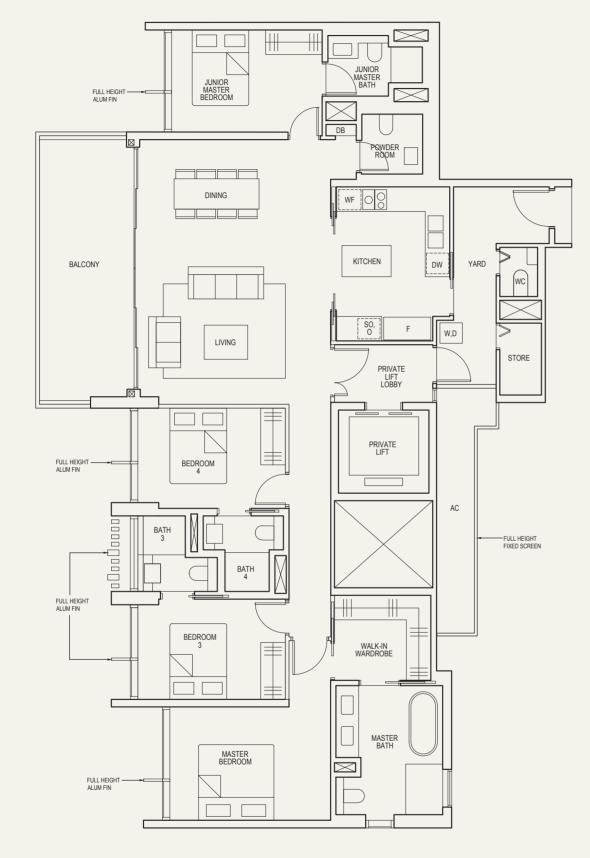

## WISE ARE THOSE WHO SAY BEAUTY IS ON THE INSIDE

An exquisite collection of one to four-bedroom apartments await your pleasure, with your choice of views towards the city or completely unblocked towards Singapore River.

Savour an uncommon spaciousness with thoughtful layouts and a generously sized balcony which extends from the living area and lends it an open, airy ambience.

At the end of the day, retire to interiors that are as lavish as they are large. In the kitchen, you will find a full suite of appliances to turn even the simplest of meals into a work of art.

The same attention to detail is evident in the master bath graced by sophisticated wares befitting this most private of sanctuaries.

## 3-BEDROOM

TYPE (3)a

#03-03 to #36-03, #02-06 to #36-06

106 sq m

(with Private Lift)

TYPE (3L)a

#04-08 to #36-08 146 sq m

LEGEND:

## 3-BEDROOM

(with Private Lift)

TYPE (3L)b

#02-05 to #36-05

142 sq m

(with Private Lift)

**TYPE** (4)a

#04-09 to #36-09 191 sq m