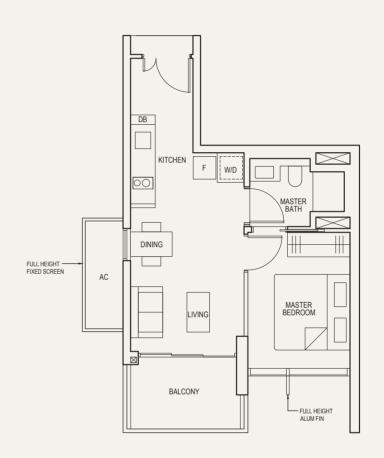

TYPE (1)b

#03-02 to #36-02 49 sq m

TYPE (1)a

#02-07 to #36-07 50 sq m

LEGEND:

DB - Distribution Board F - Fridge W/D - Clothes Washer cum Dryer AC - Aircon Ledge

DB - Distribution Board F - Fridge W/D - Clothes Washer cum Dryer AC - Aircon Ledge

• AREA INCLUDES AIRCON (AC) LEDGE AND BALCONY.
• THE BALCONY SHALL NOT BE ENCLOSED UNLESS WITH THE APPROVED BALCONY SCREEN. FOR AN ILLUSTRATION OF THE APPROVED BALCONY SCREEN, PLEASE REFER TO THE DIAGRAM ANNEXED HERETO AS "ANNEXURE 1"