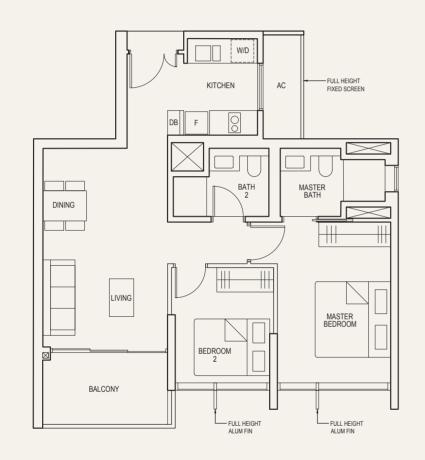

## 3-BEDROOM

TYPE (3)a

#03-03 to #36-03, #02-06 to #36-06

106 sq m

(with Private Lift)

TYPE (3L)a

#04-08 to #36-08 146 sq m

LEGEND:

DB - Distribution Board F - Fridge W - Clothes Washer D - Clothes Dryer AC - Aircon Ledge WC - Water Closet

**DB** - Distribution Board F - Fridge **O** - Oven SO - Steamer Oven W - Clothes Washer D - Clothes Dryer AC - Aircon Ledge WC - Water Closet

• AREA INCLUDES AIRCON (AC) LEDGE AND BALCONY.
• THE BALCONY SHALL NOT BE ENCLOSED UNLESS WITH THE APPROVED BALCONY SCREEN. FOR AN ILLUSTRATION OF THE APPROVED BALCONY SCREEN, PLEASE REFER TO THE DIAGRAM ANNEXED HERETO AS "ANNEXURE 1"