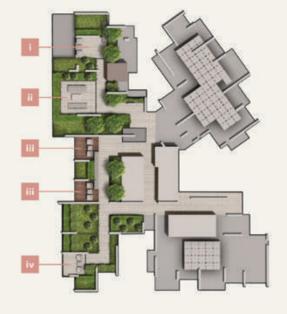

## ROOF PLAN OF BLOCK 8 (ABOVE 36TH STOREY)

Facilities at Roof Garden, consisting of:

- Sunset lounge
- Twilight lounge
- Sky lounge (2 nos)
- W Quiet alcove

#### FACILITIES AT 1ST STOREY OF BLOCK 8 & 2ND STOREY OF BLOCK 10:

- Arrival courtyard
- Guard house
- Welcome lounge
- d Sculpture court
- Tranquillity garden, consisting of:
  - Serenity garden walk
  - Garden lounges (3 nos)
  - Reflection pool
- Putting green
- g Gym
- Reading patio (4 nos)
- Lazy lounge
- Social terrace
- Bin centre
- Substation
- Generator
- Pedestrian side gate
- Bicycle park

#### FACILITIES AT BASEMENT 1 OF BLOCK 8 & 1ST STOREY OF BLOCK 10:

- P Clubhouse, consisting of:
  - · Living room
  - Private dining room with kitchen
  - Reading lounge
  - · Changing room Concierge service counter
- Great lawn
- Picnic lounge (2 nos)
- Gourmet salon (with bbg pit)
- Afternoon-tea terrace
- 50m lap pool (surfacing area approx. 500m2)
- Sun deck
- Wading pool with water play equipment
- Fun deck

- y Social corner
- Children's playground
- Spice garden
- BBQ pits (2 nos)
- Tennis court (1 no, hard court)
- dd Pedestrian side gate

#### FACILITIES AT 2ND STOREY OF BLOCK 8:

- Spa pavilion with jacuzzi (2 nos)
- ff Water lily pond
- Meditation deck
- Yoga deck
- Hydrotherapy pool
- Pool deck
- Relaxation pavilion
- Outdoor fitness corner
- Garden seating
- Herbs garden
- oo Urban farm