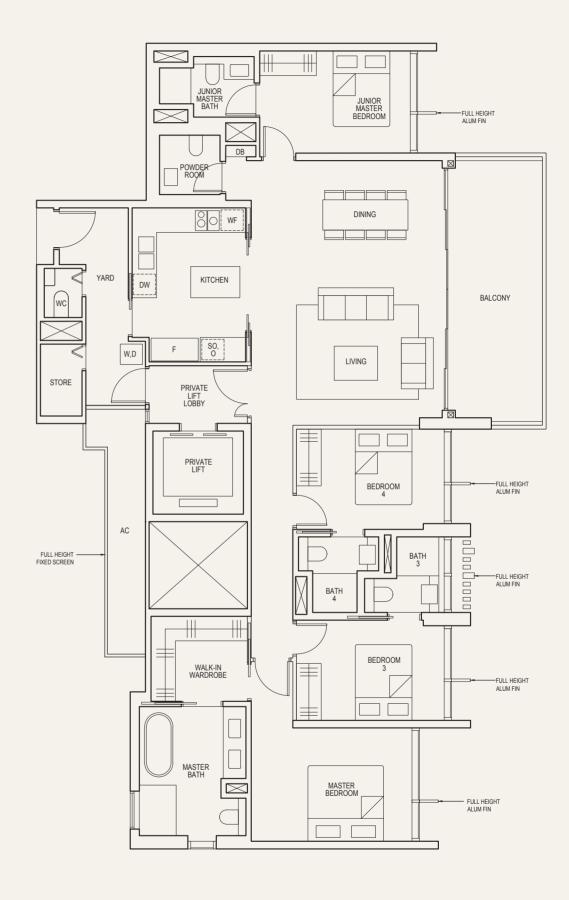

## 4-BEDROOM

(with Private Lift)

TYPE (4)b

#03-10 to #36-10 192 sq m

LEGEND:

**DB** - Distribution Board **F** - Fridge W - Clothes Washer D - Clothes Dryer

**O** - Oven DW - Dish Washer

SO - Steamer Oven AC - Aircon Ledge

WF - Wine Fridge WC - Water Closet